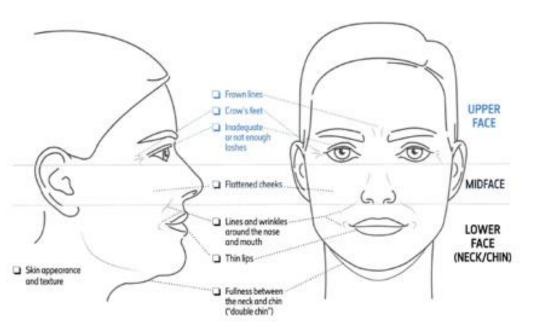

### Please select which areas of the face concern you on the diagram below.

By sharing how you see yourself, we can best evaluate your aesthetic goals and select an appropriate treatment for you.

| Practitioner Notes: |  |  |  |
|---------------------|--|--|--|
|                     |  |  |  |
|                     |  |  |  |